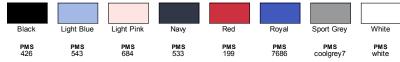

uarter-turned to eliminate center crease
- Size 2T is sideseamed; CPSIA Tracking Label Compliant placed in bottom hem
- Gildan's manufacturing process utilizes 45% renewable energy
- Gildan's Community Investment Program supports education, the environment, humanitarian aid and active living in the communities we do business in

#### **Fabric**

- 5.3 oz., 100% USA cotton
- Made with sustainably and fairly grown USA cotton

#### **Sizes**

■ 2T - 6T



#### **Product Specifications**

|               | 2T | 3T | 4T | 5T   | 6T   |
|---------------|----|----|----|------|------|
| BODY LENGTH   | 15 | 16 | 17 | 18   | 19   |
| BODY WIDTH    | 11 | 12 | 13 | 14   | 15   |
| SLEEVE LENGTH | 9  | 10 | 11 | 11.5 | 12.5 |
| WIDTH         | 11 | 12 | 13 | -    | -    |



#### 8 Available Colors