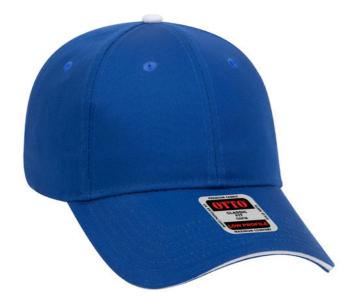

# OTTO CAP 6 PANEL LOW PROFILE BASEBALL CAP

#### Cotton Blend Twill Sandwich Visor

65% Polyester / 35% Cotton - Structured Firm Front Panel Low-Fitting

# Structured Firm Front Panel Low-Fitting

- 6-panel cap
- · Seamed Front Panel with Full Buckram
- 6 Sewn Eyelets
- Matching Visor Edge Color
- · Pro stitch on Crown
- 6 Rows Stitching on Visor
- Matching Fabric Undervisor
- Matching Color Sweatband
- · Adjustable Hook and Loop Closure

#### **Solids**

040416 - Nvy/ Nvy/Wht

323203 - Kha/ Kha/Blk

010116 - Ryl/ Ryl/Wht

020216 - Red/ Red/Wht

030302 - Blk/ Blk/Red

030316 - Blk/ Blk/Wht