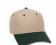

eyelets matching the crown color and the silicone tab will be removed. Cap button color will match sandwich visor color. During this transition, the products you receive might look slightly different compared to the photos, depending on the inventory.

65% Polyester 35% Cotton

# Structured Firm Front Panel Low-Fitting

- 6-panel cap
- · Seamed Front Panel with Full Buckram
- 6 Sewn Eyelets
- Matching Visor Edge Color
- · Pro stitch on Crown
- 6 Rows Stitching on Visor
- Matching Fabric Undervisor
- Matching Color Sweatband
- · Adjustable Hook and Loop Closure

## **COLORS**

#### **Solids**













040416 - Nvy/ Nvy/Wht

323203 - Kha/ Kha/Blk

010116 - Ryl/ Ryl/Wht

020216 - Red/ Red/Wht

030302 - Blk/ Blk/Red

030316 - Blk/ Blk/Wht

# **Crown Split**









043232 - Nvy/ Kha/Kha



173232 - Dk. Grn/Kha/Kha