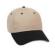

rways will eventually have eyelets matching the crown color and the silicone tab will be removed. Cap button color will match sandwich visor color. During this transition, the products you receive might look slightly different compared to the photos, depending on the inventory.

65% Polyester 35% Cotton

# Structured Firm Front Panel Low-Fitting

- 6-panel cap
- · Seamed Front Panel with Full Buckram
- 6 Sewn Eyelets
- Matching Visor Edge Color
- · Pro stitch on Crown
- 6 Rows Stitching on Visor
- Matching Fabric Undervisor
- Matching Color Sweatband
- · Adjustable Hook and Loop Closure

## **COLORS**

#### **Solids**













040416 - Nvy/ Nvy/Wht

323203 - Kha/ Kha/Blk

010116 - Ryl/ Ryl/Wht

020216 - Red/ Red/Wht

030302 - Blk/ Blk/Red

030316 - Blk/ Blk/Wht

# **Crown Split**









043232 - Nvy/ Kha/Kha



173232 - Dk. Grn/Kha/Kha