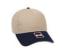

ays will eventually have eyelets matching the crown color and the silicone tab will be removed. Cap button color will match sandwich visor color. During this transition, the products you receive might look slightly different compared to the photos, depending on the inventory.

65% Polyester 35% Cotton

# Structured Firm Front Panel Low-Fitting

- 6-panel cap
- · Seamed Front Panel with Full Buckram
- 6 Sewn Eyelets
- Matching Visor Edge Color
- · Pro stitch on Crown
- 6 Rows Stitching on Visor
- Matching Fabric Undervisor
- Matching Color Sweatband
- · Adjustable Hook and Loop Closure

## **COLORS**

#### **Solids**













040416 - Nvy/ Nvy/Wht

323203 - Kha/ Kha/Blk

010116 - Ryl/ Ryl/Wht

020216 - Red/ Red/Wht

030302 - Blk/ Blk/Red

030316 - Blk/ Blk/Wht

# **Crown Split**









043232 - Nvy/ Kha/Kha



173232 - Dk. Grn/Kha/Kha